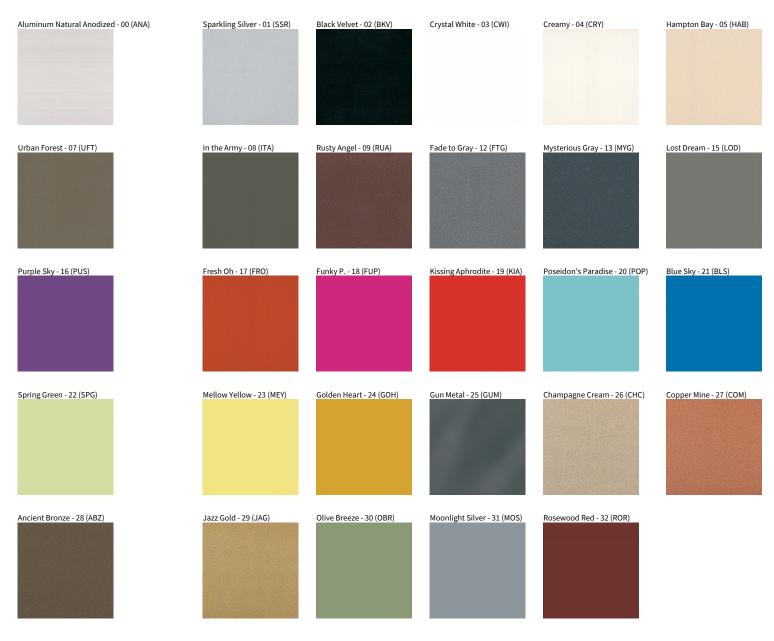

## **IDAHO**

COLOR FINISH CHART

| PROJECT   |  |  |
|-----------|--|--|
| TYPE      |  |  |
| SPECIFIER |  |  |
| QUANTITY  |  |  |
| DATE      |  |  |

### **Fixture Finish**

**Digital:** Not all screens are calibrated the same, and therefore, colors will appear differently between screens. **Physical:** When texture is involved, there will be variations in color, character and tone within a product series and between product families.

Gun Metal: No Gun Metal finish is alike. It combines a mixture of transparent and black color particles which ensures a highly individual effect and no luminaire being identical. Champagne Cream, Copper Mine, Ancient Bronze + Jazz Gold: These finishes have slight fading from specific powder coating production. Each luminaire will slightly vary.