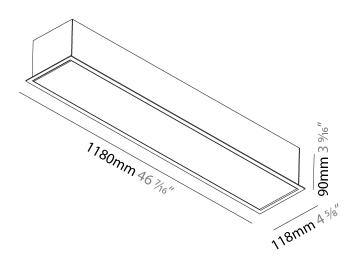

| Division: Architectural                                                                                                                            |
|----------------------------------------------------------------------------------------------------------------------------------------------------|
| Mounting Type: Recessed                                                                                                                            |
| Mounting Location: Ceiling                                                                                                                         |
| Subcategory: Profile                                                                                                                               |
| PHYSICAL                                                                                                                                           |
| Shape: Rectangle                                                                                                                                   |
| Length (mm): 1180                                                                                                                                  |
| Length (in): 46 <sup>7</sup> / <sub>16</sub>                                                                                                       |
| Width (mm): 118                                                                                                                                    |
| Width (in): 4 <sup>5</sup> / <sub>8</sub>                                                                                                          |
| Height (mm): 90                                                                                                                                    |
| Height (in): $3\frac{9}{16}$                                                                                                                       |
| Ceiling Thickness (mm): 10 / 12.5 / 15 / 25 / 30                                                                                                   |
| Ceiling Thickness (in): 3/8 or 1/2 or 9/16 or 1 or 1 3/16                                                                                          |
| Min. Recessing Depth (mm): 145                                                                                                                     |
| Min. Recessing Depth (in): 5 11/16                                                                                                                 |
| Light Distribution: Direct                                                                                                                         |
| Weight (kg): 5.556                                                                                                                                 |
| Weight (lbs): 12.22                                                                                                                                |
| Diffuser: PMMA - Opal or Micro-Prism                                                                                                               |
| Fixture Finish: ANA / SSR / BKV / CWI / CRY / HAB /MSR / UFT / ITA / RUA / OGR / FTG / MYG / RWR / LOD / PUS / FRO / FUP / KIA / POP / BLS / SPG / |
|                                                                                                                                                    |

Fixture Material: Aluminum

Cut-out Measurements: 1170mm / 46 1/16" x 107mm / 4 3/16"

MEY / GOH / GUM / CHC / COM / ABZ / JAG / OBR / MOS / ROR