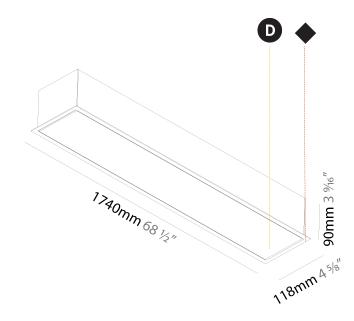

# **IDAHO 100 RECESSED**

| A35683      | -       |             | -         | -        |   |
|-------------|---------|-------------|-----------|----------|---|
| base number | LED     | Color       | Finishes  | Diffuser | _ |
|             | Dimming | Temperature | (Diamond) | Ontions  |   |

### **GENERAL**

| Series: Idaho              |  |
|----------------------------|--|
| Subseries: Idaho 100       |  |
| Brand: Prolicht            |  |
| Division: Architectural    |  |
| Mounting Type: Recessed    |  |
| Mounting Location: Ceiling |  |
| Subcategory: Profile       |  |

| Brand: Prolicht                                                                                                                                                                                                                                                                                                                                                                                                                                                                                                                                                                                                                                                                                                                                                                                                                                                                                                                                                                                                                                                                                                                                                                                                                                                                                                                                                                                                                                                                                                                                                                                                                                                                                                                                                                                                                                                                                                                                                                                                                                                                                                       |
|-----------------------------------------------------------------------------------------------------------------------------------------------------------------------------------------------------------------------------------------------------------------------------------------------------------------------------------------------------------------------------------------------------------------------------------------------------------------------------------------------------------------------------------------------------------------------------------------------------------------------------------------------------------------------------------------------------------------------------------------------------------------------------------------------------------------------------------------------------------------------------------------------------------------------------------------------------------------------------------------------------------------------------------------------------------------------------------------------------------------------------------------------------------------------------------------------------------------------------------------------------------------------------------------------------------------------------------------------------------------------------------------------------------------------------------------------------------------------------------------------------------------------------------------------------------------------------------------------------------------------------------------------------------------------------------------------------------------------------------------------------------------------------------------------------------------------------------------------------------------------------------------------------------------------------------------------------------------------------------------------------------------------------------------------------------------------------------------------------------------------|
| Division: Architectural                                                                                                                                                                                                                                                                                                                                                                                                                                                                                                                                                                                                                                                                                                                                                                                                                                                                                                                                                                                                                                                                                                                                                                                                                                                                                                                                                                                                                                                                                                                                                                                                                                                                                                                                                                                                                                                                                                                                                                                                                                                                                               |
| Mounting Type: Recessed                                                                                                                                                                                                                                                                                                                                                                                                                                                                                                                                                                                                                                                                                                                                                                                                                                                                                                                                                                                                                                                                                                                                                                                                                                                                                                                                                                                                                                                                                                                                                                                                                                                                                                                                                                                                                                                                                                                                                                                                                                                                                               |
| Mounting Location: Ceiling                                                                                                                                                                                                                                                                                                                                                                                                                                                                                                                                                                                                                                                                                                                                                                                                                                                                                                                                                                                                                                                                                                                                                                                                                                                                                                                                                                                                                                                                                                                                                                                                                                                                                                                                                                                                                                                                                                                                                                                                                                                                                            |
| Subcategory: Profile                                                                                                                                                                                                                                                                                                                                                                                                                                                                                                                                                                                                                                                                                                                                                                                                                                                                                                                                                                                                                                                                                                                                                                                                                                                                                                                                                                                                                                                                                                                                                                                                                                                                                                                                                                                                                                                                                                                                                                                                                                                                                                  |
| PHYSICAL                                                                                                                                                                                                                                                                                                                                                                                                                                                                                                                                                                                                                                                                                                                                                                                                                                                                                                                                                                                                                                                                                                                                                                                                                                                                                                                                                                                                                                                                                                                                                                                                                                                                                                                                                                                                                                                                                                                                                                                                                                                                                                              |
| Shape: Rectangle                                                                                                                                                                                                                                                                                                                                                                                                                                                                                                                                                                                                                                                                                                                                                                                                                                                                                                                                                                                                                                                                                                                                                                                                                                                                                                                                                                                                                                                                                                                                                                                                                                                                                                                                                                                                                                                                                                                                                                                                                                                                                                      |
| Length (mm): 1740                                                                                                                                                                                                                                                                                                                                                                                                                                                                                                                                                                                                                                                                                                                                                                                                                                                                                                                                                                                                                                                                                                                                                                                                                                                                                                                                                                                                                                                                                                                                                                                                                                                                                                                                                                                                                                                                                                                                                                                                                                                                                                     |
| Length (in): 68 ½                                                                                                                                                                                                                                                                                                                                                                                                                                                                                                                                                                                                                                                                                                                                                                                                                                                                                                                                                                                                                                                                                                                                                                                                                                                                                                                                                                                                                                                                                                                                                                                                                                                                                                                                                                                                                                                                                                                                                                                                                                                                                                     |
| Width (mm): 118                                                                                                                                                                                                                                                                                                                                                                                                                                                                                                                                                                                                                                                                                                                                                                                                                                                                                                                                                                                                                                                                                                                                                                                                                                                                                                                                                                                                                                                                                                                                                                                                                                                                                                                                                                                                                                                                                                                                                                                                                                                                                                       |
| Width (in): 4 <sup>5</sup> / <sub>8</sub>                                                                                                                                                                                                                                                                                                                                                                                                                                                                                                                                                                                                                                                                                                                                                                                                                                                                                                                                                                                                                                                                                                                                                                                                                                                                                                                                                                                                                                                                                                                                                                                                                                                                                                                                                                                                                                                                                                                                                                                                                                                                             |
| Height (mm): 90                                                                                                                                                                                                                                                                                                                                                                                                                                                                                                                                                                                                                                                                                                                                                                                                                                                                                                                                                                                                                                                                                                                                                                                                                                                                                                                                                                                                                                                                                                                                                                                                                                                                                                                                                                                                                                                                                                                                                                                                                                                                                                       |
| Height (in): 3 % 16                                                                                                                                                                                                                                                                                                                                                                                                                                                                                                                                                                                                                                                                                                                                                                                                                                                                                                                                                                                                                                                                                                                                                                                                                                                                                                                                                                                                                                                                                                                                                                                                                                                                                                                                                                                                                                                                                                                                                                                                                                                                                                   |
| Ceiling Thickness (mm): 10 / 12.5 / 15 / 25 / 30                                                                                                                                                                                                                                                                                                                                                                                                                                                                                                                                                                                                                                                                                                                                                                                                                                                                                                                                                                                                                                                                                                                                                                                                                                                                                                                                                                                                                                                                                                                                                                                                                                                                                                                                                                                                                                                                                                                                                                                                                                                                      |
| Ceiling Thickness (in): 3/8 or 1/2 or 9/16 or 1 or 1 3/16                                                                                                                                                                                                                                                                                                                                                                                                                                                                                                                                                                                                                                                                                                                                                                                                                                                                                                                                                                                                                                                                                                                                                                                                                                                                                                                                                                                                                                                                                                                                                                                                                                                                                                                                                                                                                                                                                                                                                                                                                                                             |
| Min. Recessing Depth (mm): 145                                                                                                                                                                                                                                                                                                                                                                                                                                                                                                                                                                                                                                                                                                                                                                                                                                                                                                                                                                                                                                                                                                                                                                                                                                                                                                                                                                                                                                                                                                                                                                                                                                                                                                                                                                                                                                                                                                                                                                                                                                                                                        |
| Min. Recessing Depth (in): 5 11/16                                                                                                                                                                                                                                                                                                                                                                                                                                                                                                                                                                                                                                                                                                                                                                                                                                                                                                                                                                                                                                                                                                                                                                                                                                                                                                                                                                                                                                                                                                                                                                                                                                                                                                                                                                                                                                                                                                                                                                                                                                                                                    |
| Light Distribution: Direct                                                                                                                                                                                                                                                                                                                                                                                                                                                                                                                                                                                                                                                                                                                                                                                                                                                                                                                                                                                                                                                                                                                                                                                                                                                                                                                                                                                                                                                                                                                                                                                                                                                                                                                                                                                                                                                                                                                                                                                                                                                                                            |
| Weight (kg): 8.078                                                                                                                                                                                                                                                                                                                                                                                                                                                                                                                                                                                                                                                                                                                                                                                                                                                                                                                                                                                                                                                                                                                                                                                                                                                                                                                                                                                                                                                                                                                                                                                                                                                                                                                                                                                                                                                                                                                                                                                                                                                                                                    |
| Weight (lbs): 17.77                                                                                                                                                                                                                                                                                                                                                                                                                                                                                                                                                                                                                                                                                                                                                                                                                                                                                                                                                                                                                                                                                                                                                                                                                                                                                                                                                                                                                                                                                                                                                                                                                                                                                                                                                                                                                                                                                                                                                                                                                                                                                                   |
| Diffuser: PMMA - Opal or Micro-Prism                                                                                                                                                                                                                                                                                                                                                                                                                                                                                                                                                                                                                                                                                                                                                                                                                                                                                                                                                                                                                                                                                                                                                                                                                                                                                                                                                                                                                                                                                                                                                                                                                                                                                                                                                                                                                                                                                                                                                                                                                                                                                  |
| eq:fixed-fixed-fixed-fixed-fixed-fixed-fixed-fixed-fixed-fixed-fixed-fixed-fixed-fixed-fixed-fixed-fixed-fixed-fixed-fixed-fixed-fixed-fixed-fixed-fixed-fixed-fixed-fixed-fixed-fixed-fixed-fixed-fixed-fixed-fixed-fixed-fixed-fixed-fixed-fixed-fixed-fixed-fixed-fixed-fixed-fixed-fixed-fixed-fixed-fixed-fixed-fixed-fixed-fixed-fixed-fixed-fixed-fixed-fixed-fixed-fixed-fixed-fixed-fixed-fixed-fixed-fixed-fixed-fixed-fixed-fixed-fixed-fixed-fixed-fixed-fixed-fixed-fixed-fixed-fixed-fixed-fixed-fixed-fixed-fixed-fixed-fixed-fixed-fixed-fixed-fixed-fixed-fixed-fixed-fixed-fixed-fixed-fixed-fixed-fixed-fixed-fixed-fixed-fixed-fixed-fixed-fixed-fixed-fixed-fixed-fixed-fixed-fixed-fixed-fixed-fixed-fixed-fixed-fixed-fixed-fixed-fixed-fixed-fixed-fixed-fixed-fixed-fixed-fixed-fixed-fixed-fixed-fixed-fixed-fixed-fixed-fixed-fixed-fixed-fixed-fixed-fixed-fixed-fixed-fixed-fixed-fixed-fixed-fixed-fixed-fixed-fixed-fixed-fixed-fixed-fixed-fixed-fixed-fixed-fixed-fixed-fixed-fixed-fixed-fixed-fixed-fixed-fixed-fixed-fixed-fixed-fixed-fixed-fixed-fixed-fixed-fixed-fixed-fixed-fixed-fixed-fixed-fixed-fixed-fixed-fixed-fixed-fixed-fixed-fixed-fixed-fixed-fixed-fixed-fixed-fixed-fixed-fixed-fixed-fixed-fixed-fixed-fixed-fixed-fixed-fixed-fixed-fixed-fixed-fixed-fixed-fixed-fixed-fixed-fixed-fixed-fixed-fixed-fixed-fixed-fixed-fixed-fixed-fixed-fixed-fixed-fixed-fixed-fixed-fixed-fixed-fixed-fixed-fixed-fixed-fixed-fixed-fixed-fixed-fixed-fixed-fixed-fixed-fixed-fixed-fixed-fixed-fixed-fixed-fixed-fixed-fixed-fixed-fixed-fixed-fixed-fixed-fixed-fixed-fixed-fixed-fixed-fixed-fixed-fixed-fixed-fixed-fixed-fixed-fixed-fixed-fixed-fixed-fixed-fixed-fixed-fixed-fixed-fixed-fixed-fixed-fixed-fixed-fixed-fixed-fixed-fixed-fixed-fixed-fixed-fixed-fixed-fixed-fixed-fixed-fixed-fixed-fixed-fixed-fixed-fixed-fixed-fixed-fixed-fixed-fixed-fixed-fixed-fixed-fixed-fixed-fixed-fixed-fixed-fixed-fixed-fixed-fixed-fixed-fixed-fixed-fixed-fixed-fixed-fixed-fixed-fixed-fixed-fixed-fixed-fixed-fixed-fixed-fixed-fixed-fixed-fixed-fixed-fixed- |
|                                                                                                                                                                                                                                                                                                                                                                                                                                                                                                                                                                                                                                                                                                                                                                                                                                                                                                                                                                                                                                                                                                                                                                                                                                                                                                                                                                                                                                                                                                                                                                                                                                                                                                                                                                                                                                                                                                                                                                                                                                                                                                                       |

MEY / GOH / GUM / CHC / COM / ABZ / JAG / OBR / MOS / ROR Fixture Material: Aluminum

Cut-out Measurements: 1730mm / 68 1/8" x 107mm / 4 3/16"