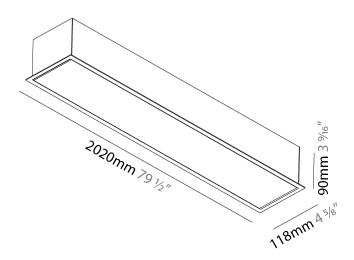

| Diana. Fronciic                                                                                                                                    |
|----------------------------------------------------------------------------------------------------------------------------------------------------|
| Division: Architectural                                                                                                                            |
| Mounting Type: Recessed                                                                                                                            |
| Mounting Location: Ceiling                                                                                                                         |
| Subcategory: Profile                                                                                                                               |
| PHYSICAL                                                                                                                                           |
| Shape: Rectangle                                                                                                                                   |
| Length (mm): 2020                                                                                                                                  |
| Length (in): 79 ½                                                                                                                                  |
| Width (mm): 118                                                                                                                                    |
| Width (in): 4 <sup>5</sup> / <sub>8</sub>                                                                                                          |
| Height (mm): 90                                                                                                                                    |
| Height (in): 3 % <sub>16</sub>                                                                                                                     |
| Ceiling Thickness (mm): 10 / 12.5 / 15 / 25 / 30                                                                                                   |
| Ceiling Thickness (in): 3/8 or 1/2 or 9/16 or 1 or 1 3/16                                                                                          |
| Min. Recessing Depth (mm): 145                                                                                                                     |
| Min. Recessing Depth (in): 5 11/16                                                                                                                 |
| Light Distribution: Direct                                                                                                                         |
| Weight (kg): 9.296                                                                                                                                 |
| Weight (lbs): 20.45                                                                                                                                |
| Diffuser: PMMA - Opal or Micro-Prism                                                                                                               |
| Fixture Finish: ANA / SSR / BKV / CWI / CRY / HAB /MSR / UFT / ITA / RUA / OGR / FTG / MYG / RWR / LOD / PUS / FRO / FUP / KIA / POP / BLS / SPG / |