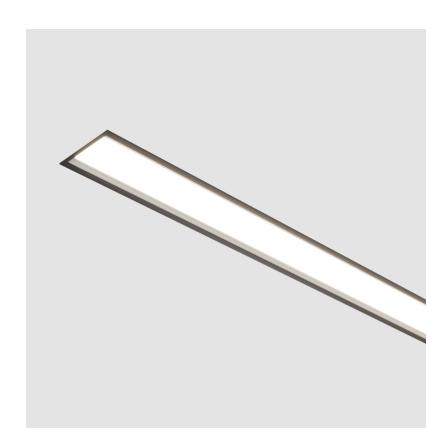

# **IDAHO 100 RECESSED**

| A35680      |         | -           | -         | -        |
|-------------|---------|-------------|-----------|----------|
| base number | LED     | Color       | Finishes  | Diffuser |
|             | Dimming | Temperature | (Diamond) | Ontions  |

1.To build a product code in our configurator select the specify button on the base model # product page

2. To build a manual product code on this datasheet choose from the options listed below in blue font and add the suffix to the base model #