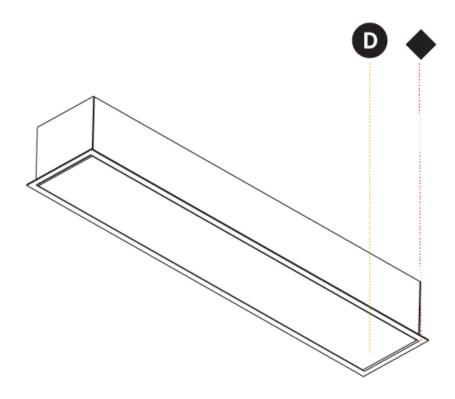

# **IDAHO 100 RECESSED**

| A35680      |         | -           | -         | -        |
|-------------|---------|-------------|-----------|----------|
| base number | LED     | Color       | Finishes  | Diffuser |
|             | Dimming | Temperature | (Diamond) | Ontions  |

Diffuser: PMMA - Opal or Micro-Prism Fixture Finish: ANA / SSR / BKV / CWI / CRY / HAB /MSR / UFT / ITA / RUA /

OGR / FTG / MYG / RWR / LOD / PUS / FRO / FUP / KIA / POP / BLS / SPG / MEY / GOH / GUM / CHC / COM / ABZ / JAG / OBR / MOS / ROR

Fixture Material: Aluminum

Cut-out Measurements: 890mm / 35 1/16" x 107mm / 4 3/16"

| Lamp Type: LED (Zhaga Standard)                                       |
|-----------------------------------------------------------------------|
| Input Wattage (W): 15                                                 |
| Total Output Wattage (W): 12                                          |
| Dimming: Non-Dimming / Phase Dimming (120Vac only) / 0-10V<br>Dimming |
| Driver Included: Yes                                                  |
| Driver Location: Integrated                                           |
| Driver Type: Constant Current - 120 / 277Vac                          |
| Driver Class: Class 2                                                 |
| Input Voltage (V): 120 - 277                                          |
| Constant Current (MA): 350                                            |
| LED                                                                   |