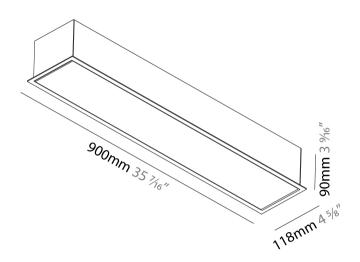

| Mounting Type: Recessed                                    |
|------------------------------------------------------------|
| Mounting Location: Ceiling                                 |
| Subcategory: Profile                                       |
| PHYSICAL                                                   |
| Shape: Rectangle                                           |
| Length (mm): 900                                           |
| Length (in): 35 $\frac{7}{16}$                             |
| Width (mm): 118                                            |
| Width (in): 4 <sup>5</sup> / <sub>8</sub>                  |
| Height (mm): 90                                            |
| Height (in): 3 <sup>9</sup> / <sub>16</sub>                |
| Ceiling Thickness (mm): 10 / 12.5 / 15 / 25 / 30           |
| Ceiling Thickness (in): 3/8 or 1/2 or 9/16 or 1 or 1 3/16  |
| Min. Recessing Depth (mm): 145                             |
| Min. Recessing Depth (in): 5 <sup>11</sup> / <sub>16</sub> |
| Light Distribution: Direct                                 |
| Weight (kg): 4.362                                         |
| Weight (lbs): 9.6                                          |
|                                                            |