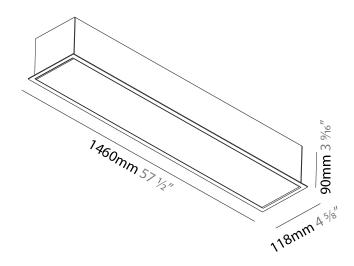

| Bruna, Froncisc                                                                                                                                    |
|----------------------------------------------------------------------------------------------------------------------------------------------------|
| Division: Architectural                                                                                                                            |
| Mounting Type: Recessed                                                                                                                            |
| Mounting Location: Ceiling                                                                                                                         |
| Subcategory: Profile                                                                                                                               |
| PHYSICAL                                                                                                                                           |
| Shape: Rectangle                                                                                                                                   |
| Length (mm): 1460                                                                                                                                  |
| Length (in): 57 ½                                                                                                                                  |
| Width (mm): 118                                                                                                                                    |
| Width (in): 4 <sup>5</sup> / <sub>8</sub>                                                                                                          |
| Height (mm): 90                                                                                                                                    |
| Height (in): 3 % 16                                                                                                                                |
| Ceiling Thickness (mm): 10 / 12.5 / 15 / 25 / 30                                                                                                   |
| Ceiling Thickness (in): 3/8 or 1/2 or 9/16 or 1 or 1 3/16                                                                                          |
| Min. Recessing Depth (mm): 145                                                                                                                     |
| Min. Recessing Depth (in): 5 11/16                                                                                                                 |
| Light Distribution: Direct                                                                                                                         |
| Weight (kg): 6.771                                                                                                                                 |
| Weight (lbs): 14.90                                                                                                                                |
| Diffuser: PMMA - Opal or Micro-Prism                                                                                                               |
| Fixture Finish: ANA / SSR / BKV / CWI / CRY / HAB /MSR / UFT / ITA / RUA / OGR / FTG / MYG / RWR / LOD / PUS / FRO / FUP / KIA / POP / BLS / SPG / |
|                                                                                                                                                    |