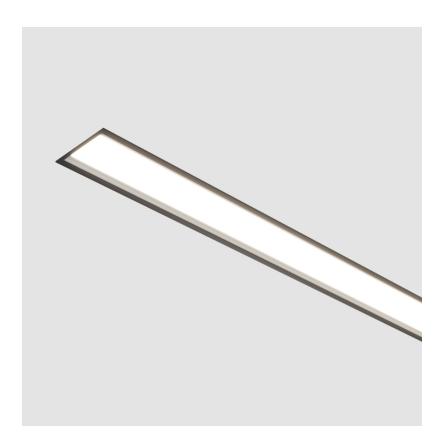

| Diana. Fronciic                                                                                                                                    |
|----------------------------------------------------------------------------------------------------------------------------------------------------|
| Division: Architectural                                                                                                                            |
| Mounting Type: Recessed                                                                                                                            |
| Mounting Location: Ceiling                                                                                                                         |
| Subcategory: Profile                                                                                                                               |
| PHYSICAL                                                                                                                                           |
| Shape: Rectangle                                                                                                                                   |
| Length (mm): 2020                                                                                                                                  |
| Length (in): 79 ½                                                                                                                                  |
| Width (mm): 118                                                                                                                                    |
| Width (in): 4 <sup>5</sup> / <sub>8</sub>                                                                                                          |
| Height (mm): 90                                                                                                                                    |
| Height (in): 3 % <sub>16</sub>                                                                                                                     |
| Ceiling Thickness (mm): 10 / 12.5 / 15 / 25 / 30                                                                                                   |
| Ceiling Thickness (in): 3/8 or 1/2 or 9/16 or 1 or 1 3/16                                                                                          |
| Min. Recessing Depth (mm): 145                                                                                                                     |
| Min. Recessing Depth (in): 5 11/16                                                                                                                 |
| Light Distribution: Direct                                                                                                                         |
| Weight (kg): 9.296                                                                                                                                 |
| Weight (lbs): 20.45                                                                                                                                |
| Diffuser: PMMA - Opal or Micro-Prism                                                                                                               |
| Fixture Finish: ANA / SSR / BKV / CWI / CRY / HAB /MSR / UFT / ITA / RUA / OGR / FTG / MYG / RWR / LOD / PUS / FRO / FUP / KIA / POP / BLS / SPG / |

Fixture Material: Aluminum

| ELECTRICAL                                                            |
|-----------------------------------------------------------------------|
| Lamp Type: LED (Zhaga Standard)                                       |
| Input Wattage (W): 35                                                 |
| Total Output Wattage (W): 28                                          |
| Dimming: Non-Dimming / Phase Dimming (120Vac only) / 0-10V<br>Dimming |
| Driver Included: Yes                                                  |
| Driver Location: Integrated                                           |
| Driver Type: Constant Current - 120 / 277Vac                          |
| Driver Class: Class 2                                                 |
| Input Voltage (V): 120 - 277                                          |
| Constant Current (MA): 350                                            |
| LED                                                                   |
| Color Temperature (°K): 3000 / 3500 / 4000                            |